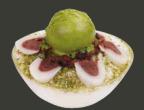

### Bingsu Mango

Fresh diced mango served over shaved ice, drizzled with mango syrup and topped with vanilla ice cream

8.5