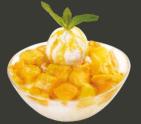

### Bingsu Mango

Fresh diced mango served over shaved ice, drizzled with mango syrup and topped with vanilla ice cream

8.5