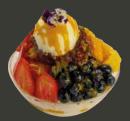

### **Patbingsu**

Signature Bingsu: A delightful mix of fresh fruits, sweet red bean paste, vanilla ice cream, and mango sauce

9.5