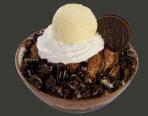

### Bingsu Chocolate Oreo

Oreo crumbles, luscious chocolate sauce, whipped cream, and vanilla ice cream

8.5