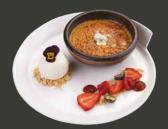

#### Kong-Galu Crème Brûlée

Korean-style crème brûlée served with vanilla ice cream