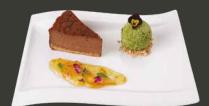

#### Choco-Yuzu Basque cheesecake

Caramelised burnt basque cheesecake with choco and light citrus flavour. Served with green tea ice cream and yuzu jam

9.8