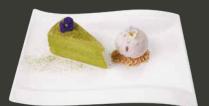

#### Matcha Mille Crepe Cake

A delicious twist on a traditional French pastry. Thin layers of green tea crepes, stacked together with fresh whipped cream in-between. Served with red bean ice cream

9.5