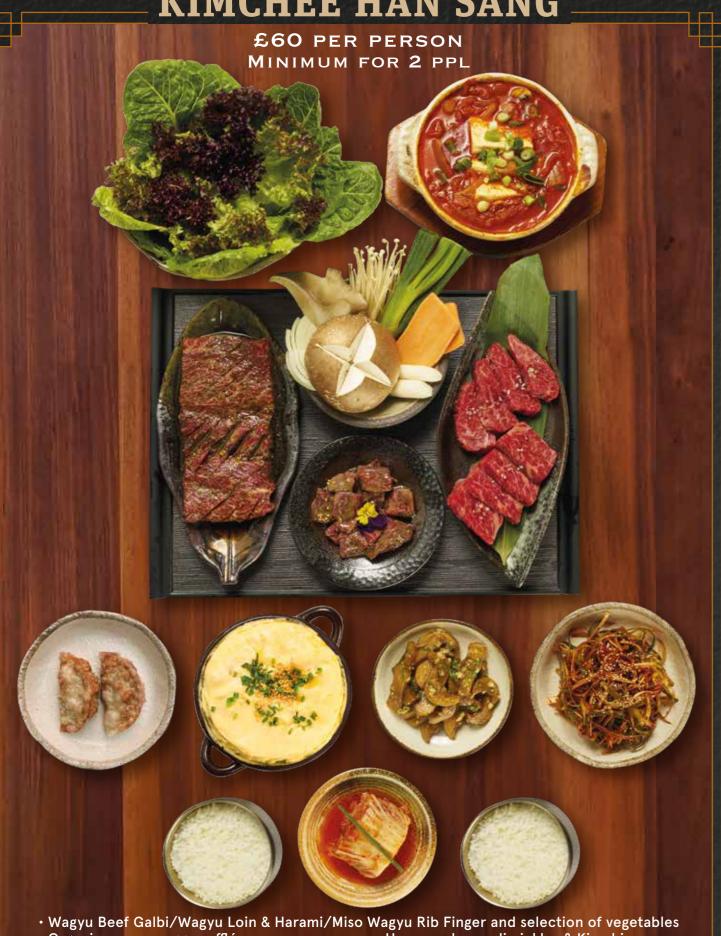

## DOWNSTAIRS EXCLUSIVE MENU KIMCHEE HAN SANG

- Organic savoury egg soufflé
- · Spring onion salad & lettuce with ssamjang
- 2 Fried Chicken Mandu
- · Homemade mooli pickles & Kimchi · Kimchi Stew or Dwen Jang Stew with 2 rice

  - · Selection of 2 ice cream