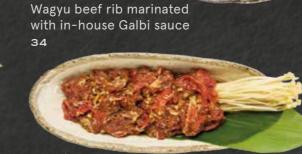

### BEEF

Served with lettuce & ssamjang

와규 소고기 등심 WAGYU LOIN & HARAMI Freshly sliced Wagyu beef loin and bavette steak 42

미소 와규 소고기 갈비 MISO WAGYU RIB FINGER Cut miso Wagyu rib

nger marinated with

n-house miso sauce